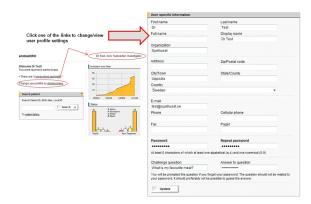

## 1 Study and User Settings

- The Profile page allows you to customize some study and user specific settings. Access the Profile page by clicking the [Change your profile] link in the middle of the Start page or your display name.
- Display name is the name that is displayed at the Home page and at the top of every page when you are logged in to the system.

## 3 Change password

- Enter a new password in the password field and confirm it in the repeat password field.
- Click the "Update" button to save the changed password.

## 4 Change challenge question / answer

- The challenge question is used for password reset. If you forget your password and have a challenge question, you can reset it without contacting helpdesk.
- · Keep your challenge question and answer secure by periodically selecting different questions.