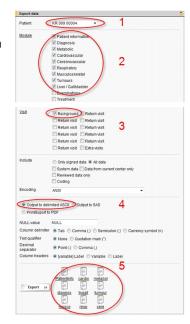

## 1 Export data

- The export data functionality is available for users with the role Principal Investigator.
- Use the menu link [Export data] to export data from the Viedoc system in the selected format.
- To export data select all or one specific patient at the center, all or selected modules and visits (select all by clicking the Module and Visit links respectively).
- · Different encodings are available, default is ANSI.
- · Select from the different output formats: ASCII, SAS, PDF and CDISC ODM. For the ASCII format you can set which column delimiter to be used etc.

- One patient selected
- Nine modules selected Background visit selected
- Output format ASCII
  ASCII export files