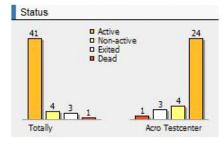

## 2 Inclusion overview

- The graphs on the start page display 1) the overall recruitment over time for the entire study, and 2) the status for the last 30 days.
- The graphs are updated on-the-fly as soon as data is added or edited in the system.