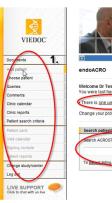

## 1 Navigation and patient search

- Start page: the start page in endoACRO contains various areas where you can perform activities.
- Navigation is done by using the menu links (1) on the left hand side and the top right links (3).
- Quick links to queries (2) or modifying the user profile are at the center of the start page.
- Patient search criteria (4) is at the center of the start page.