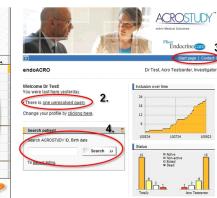

## 1 Navigation and patient search

- Start page: the start page in endoACRO contains various areas where you can perform activities.
- Navigation is done by using the menu links (1) on the left hand side and the top right links (3).
- Quick links to queries (2) or modifying the user profile are at the center of the start page.
- Patient search criteria (4) is at the center of the start page.