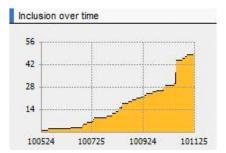

## 2 Inclusion overview

- The graphs on the start page display 1) the overall recruitment over time for the entire study, and 2) the status for the last 30 days.
- The graphs are updated on-the-fly as soon as data is added or edited in the system.